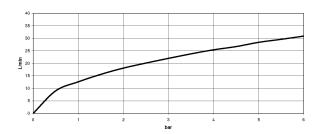

#### Flow rate chart

Tub mixer for wall-mounted installation with hand shower set - polished chrome Article number: 25 133 892-00