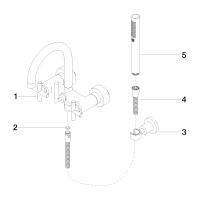

# Spare parts list

| Number | Item Number | Designation | Number of units |
|--------|-------------|-------------|-----------------|
|        |             |             |                 |