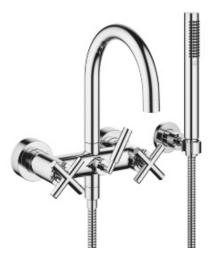

Tub mixer for wall-mounted installation with hand shower set - polished chrome Article number: 25 133 892-00

- 9-1/2" Projection
- Spout: Round aerated stream
- Hand shower set: Standard spray
- · Hand shower set with anti-scale technology
- Tub / shower diverter
- Flanges Ø 2-1/2"
- Wall bracket with flange Ø 2"
- 1/2" connection
- Center to center 5-7/8" ± 6"
- Metal shower hose 49-1/4" with anti-twist device
- Water flow rate limited to max. 5.8 gpm
- Handshower flow rate max. 1.8 gpm
- Fittings group in compliance with DIN 4109: 1
  NOTE: Local building codes may require the use of an anti-scald device. Please refer to remote pressure balance valve (35 910 970 90)
- Internal backflow preventer.
- Combination with risers possible on request (x-TRA SERVICE).

polished chrome

Accessory is required for this item.

Tub mixer for wall-mounted installation with hand shower set - polished chrome Article number: 25 133 892-00