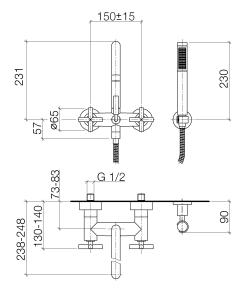

d shower set: Standard spray
- · Hand shower set with anti-scale technology
- Tub / shower diverter
- Flanges Ø 2-1/2"
- Wall bracket with flange Ø 2"
- 1/2" connection
- Center to center 5-7/8" ± 6"
- Metal shower hose 49-1/4" with anti-twist device
- Water flow rate limited to max. 5.8 gpm
- Handshower flow rate max. 1.8 gpm
- Fittings group in compliance with DIN 4109: 1
  NOTE: Local building codes may require the use of an anti-scald device. Please refer to remote pressure balance valve (35 910 970 90)
- Internal backflow preventer.
- Combination with risers possible on request (x-TRA SERVICE).



polished chrome

Accessory is required for this item.



Tub mixer for wall-mounted installation with hand shower set - polished chrome Article number: 25 133 892-00

# Dimensional drawing



All dimensions in mm / inch = mm x 0,0394

#### Flow rate chart





Tub mixer for wall-mounted installation with hand shower set - polished chrome Article number: 25 133 892-00

#### Other surface finishes



polished chrome 25 133 892-00 0010



platinum matte 25 133 892-06



platinum 25 133 892-08



Dark Brass matte 25 133 892-16



Dark Bronze matte 25 133 892-17



25 133 892-33



Dark Platinum matte 25 133 892-99

More custom finish options are available via special production (xTra Service). Please see our finish matrix for availability and pricing or contact a Dornbracht representative.

### Required article



35 080 970-90 0010 Rough-in adapter -



Tub mixer for wall-mounted installation with hand shower set - polished chrome

Article number: 25 133 892-00

# Spare parts li